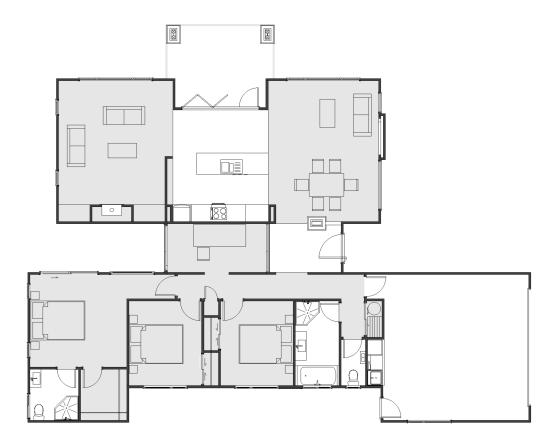

## House Plan

## **Brougham**

The sleek designer kitchen at the heart of this home's two open plan living spaces makes the Brougham an entertainer's paradise. Feature windows run the length of the living space, flooding the home with light and maximising views.

An adjoining wing houses three generous bedrooms and quiet space ideal for study.

## **Brougham**

| Living Area      | 176.96 m <sup>2</sup> |
|------------------|-----------------------|
| Garage Area      | 40.06 m <sup>2</sup>  |
| Total Floor Area | 217.02 m <sup>2</sup> |
| Home Width       | 14.2 m                |
| Home Length      | 20.78 m               |