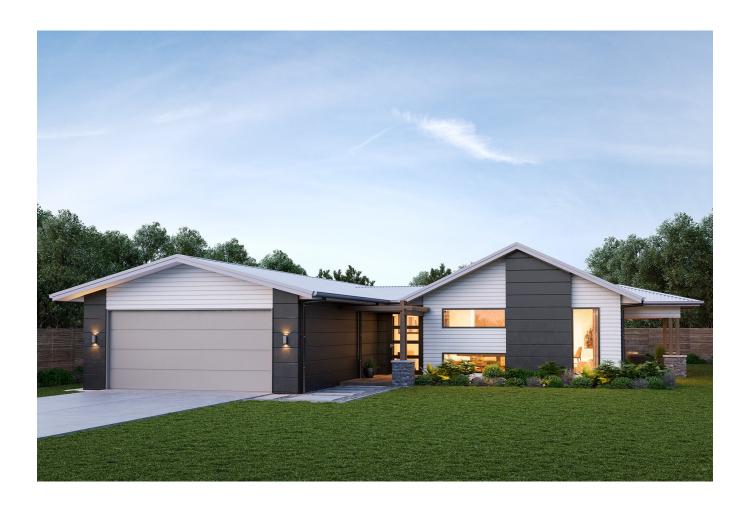

## **Brougham**

The sleek designer kitchen at the heart of this home's two open plan living spaces makes the Brougham an entertainer's paradise. Feature windows run the length of the living space, flooding the home with light and maximising views.

An adjoining wing houses three generous bedrooms and quiet space ideal for study.