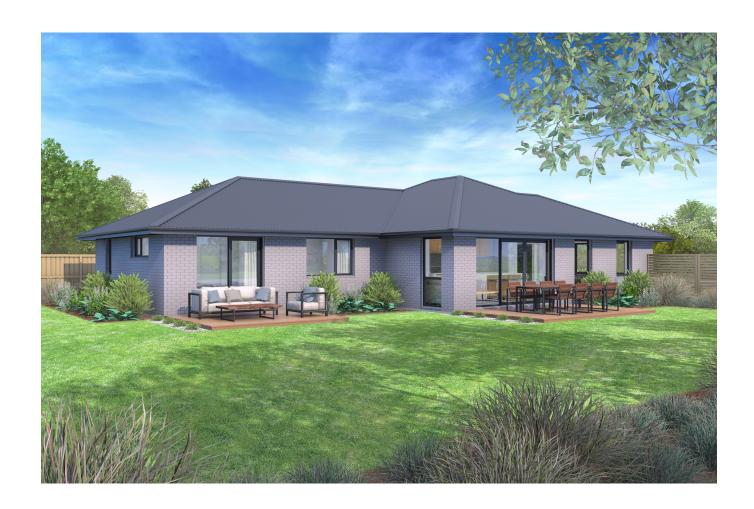

## Ashburton House & Land (66 Strowan)

A popular plan featuring a double garage, this home will surpass all of your expectations. Featuring three bedrooms, open plan living and family dining area. With a central kitchen and walk-in pantry, bathroom with separate toilet, ensuite and plenty of storage options, the home boasts a quality finish and functional floor plan. Add your own design features to this home with our inclusive joinery and colour consultations.

The images may show features which may not be included in the standard plan or price. Your local Jennian New Home Consultant will confirm standard features and discuss your ideas. All plans remain the copyright of Jennian Homes.