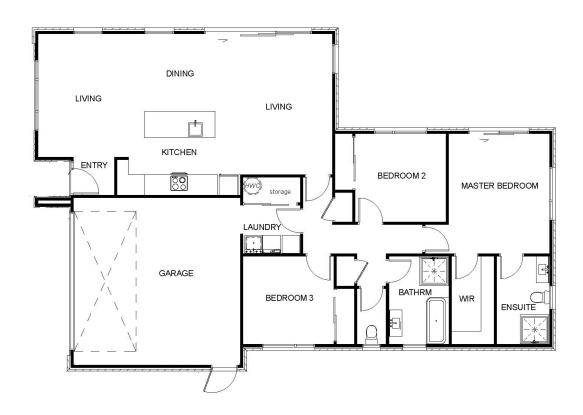

## Ashburton House & Land (66 Strowan)

A popular plan featuring a double garage, this home will surpass all of your expectations. Featuring three bedrooms, open plan living and family dining area. With a central kitchen and walk-in pantry, bathroom with separate toilet, ensuite and plenty of storage options, the home boasts a quality finish and functional floor plan. Add your own design features to this home with our inclusive joinery and colour consultations.

### **Ashburton House & Land (66 Strowan)**

| Living Area      | 130.7 m <sup>2</sup> |
|------------------|----------------------|
| Garage Area      | 27.5 m <sup>2</sup>  |
| Total Floor Area | 158.2 m <sup>2</sup> |
| Home Width       | 11.7 m               |
| Home Length      | 17.8 m               |
| Land Area        | 525 m <sup>2</sup>   |

The images may show features which may not be included in the standard plan or price. Your local Jennian New Home Consultant will confirm standard features and discuss your ideas. All plans remain the copyright of Jennian Homes.