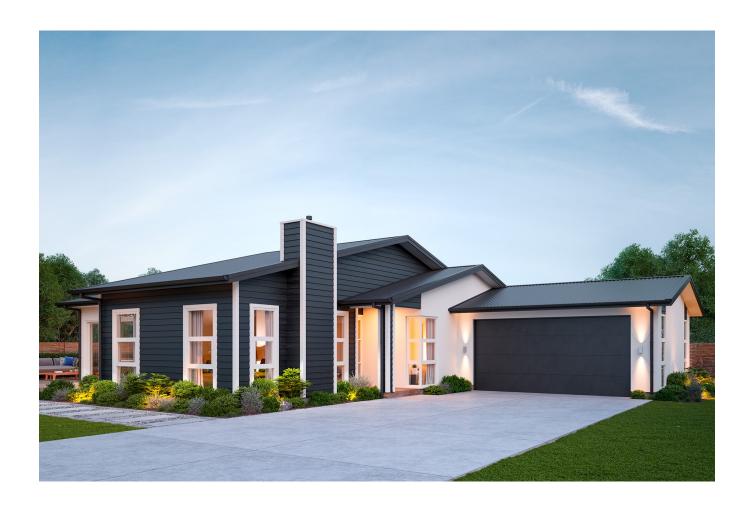

## Chianti

The Chianti features a cosy bungalow style combined with modern trends in this open plan home, which includes 2.7 meter ceilings to living areas, designer kitchen with huge scullery and a fireplace option in the lounge.