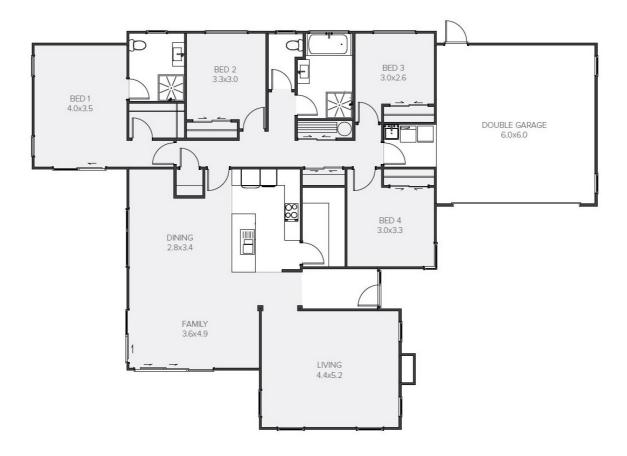

## Chianti

| Living Area      | 177.94 m <sup>2</sup> |
|------------------|-----------------------|
| Garage Area      | 37.64 m <sup>2</sup>  |
| Total Floor Area | 215.58 m <sup>2</sup> |
| Home Width       | 15.09 m               |
| Home Length      | 21.43 m               |