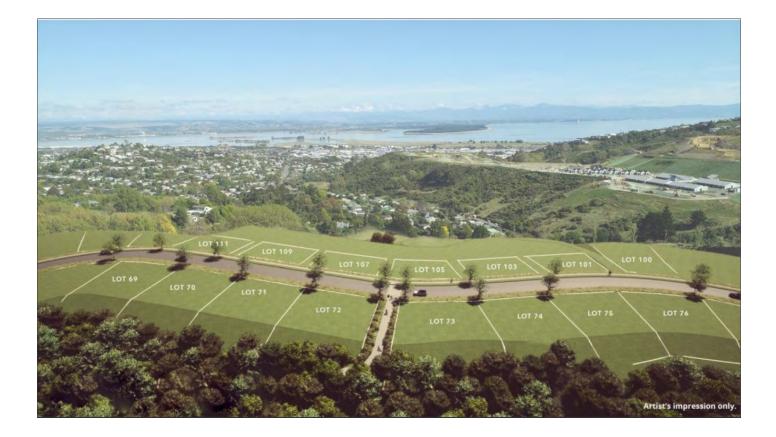

## Vista heights sections

| <b>a</b> 0 | <b>a</b> 0 | <b>i</b> o | <b>₩</b> 0 |
|------------|------------|------------|------------|
|            |            |            |            |

Jennian homes is pleased to offer to the market an opportunity to put your own personality within the Vista Heights subdivision. This is your chance to design a home specific to your needs, We have multiple sections available that are located in the Vista Drive development, less than 4kms from the Nelson CBD, the development offers stunning views of the region while still being connected to the heart of the city.

These sections have elevated views of Nelson City and Tasman Bay, with plenty of sunshine and very generous section sizes – allowing our clients to build their absolute dream home.