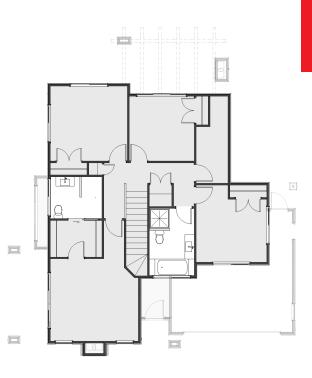

## House Plan

## **Platinum**

| Living Area      | 197.29 m <sup>2</sup> |
|------------------|-----------------------|
| Garage Area      | 41.17 m <sup>2</sup>  |
| Total Floor Area | 238.46 m <sup>2</sup> |
| Home Width       | 12.8 m                |
| Home Length      | 14.2 m                |