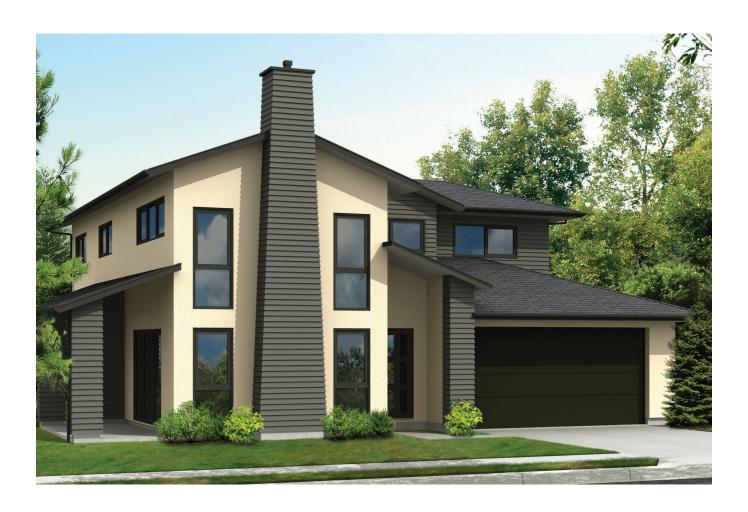

## **Platinum**

This townhouse style home really is an entertainer's delight, with luxuriously large living spaces and separate dining, spread around the ground floor. The sheltered alfresco area gives you even more room to spread out, while the optional outdoor fireplace will extend your living space all year round.