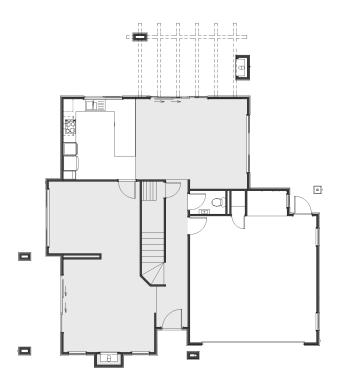

## House Plan

## **Platinum**

| Living Area      | 197.29 m <sup>2</sup> |
|------------------|-----------------------|
| Garage Area      | 41.17 m <sup>2</sup>  |
| Total Floor Area | 238.46 m <sup>2</sup> |
| Home Width       | 12.8 m                |
| Home Length      | 14.2 m                |