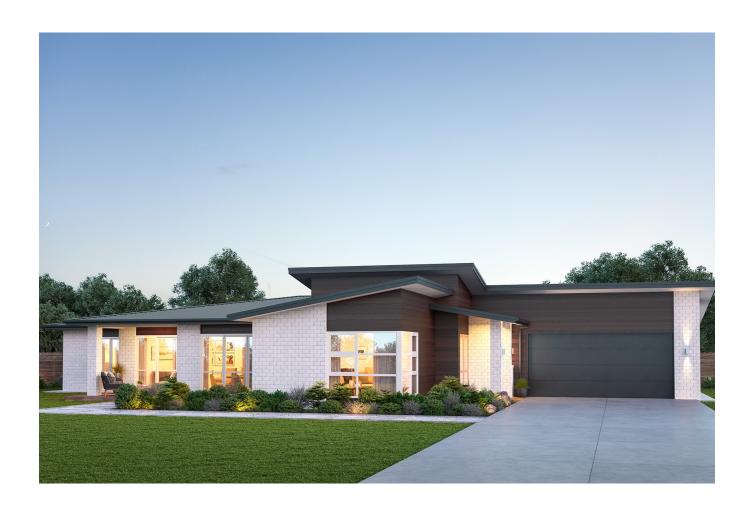

## Summerhill

This upscale urban oasis Summerhill plan will make the neighbours green with envy with its low-maintenance contemporary styling and superb street appeal.

## **Summerhill**

| Living Area      | 175.94 m <sup>2</sup> |
|------------------|-----------------------|
| Garage Area      | 37.62 m <sup>2</sup>  |
| Total Floor Area | 213.56 m <sup>2</sup> |
| Home Width       | 13.58 m               |
| Home Length      | 23.85 m               |