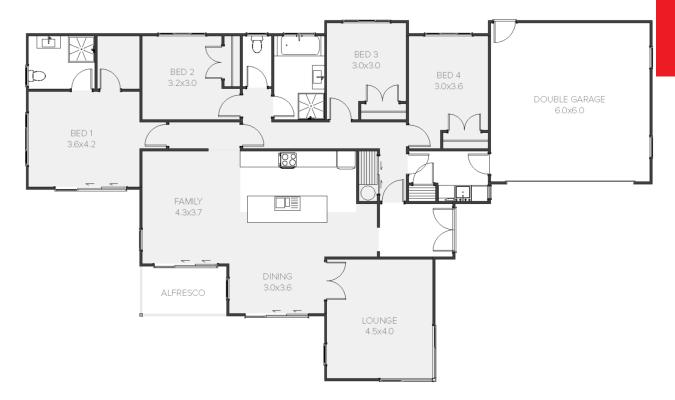

## **Summerhill**

| Living Area      | 175.94 m <sup>2</sup> |
|------------------|-----------------------|
| Garage Area      | 37.62 m <sup>2</sup>  |
| Total Floor Area | 213.56 m <sup>2</sup> |
| Home Width       | 13.58 m               |
| Home Length      | 23.85 m               |