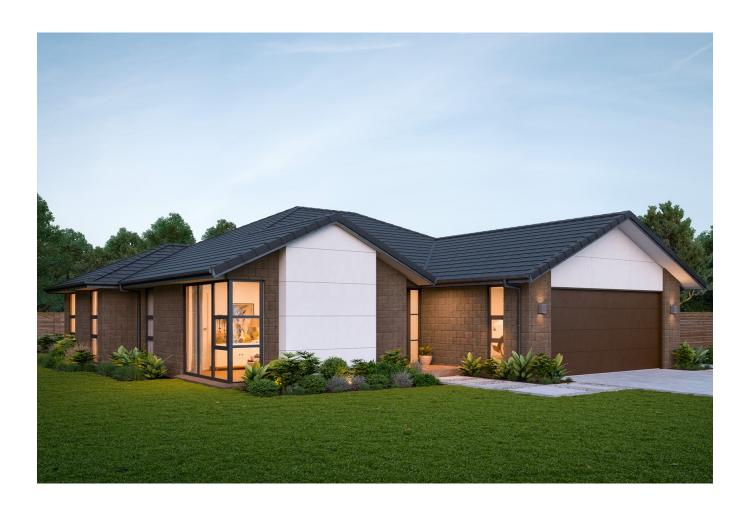

## **Merlot**

This substantial family home ticks all the boxes with its generous open-plan living area giving you oodles of space. At its heart is a large central kitchen featuring a walk-in scullery that's as practical as it is pretty. This and the feature lounge surround the large outdoor space created by the Merlot's layout. The master is a private and separate escape with large glazed sliding doors that can open onto your own patio.