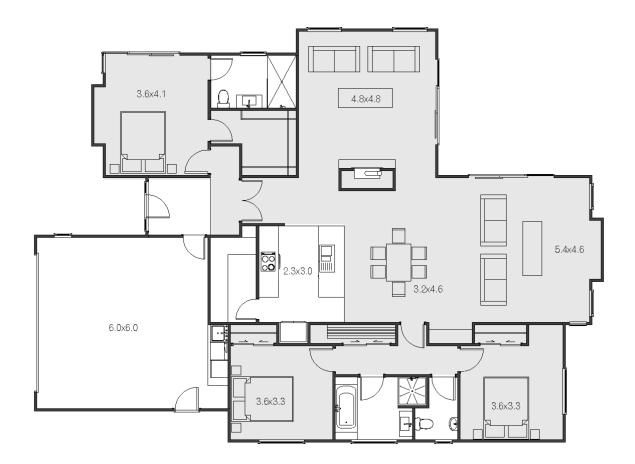

## House Plan

## **Merlot**

This substantial family home ticks all the boxes with its generous open-plan living area giving you oodles of space. At its heart is a large central kitchen featuring a walk-in scullery that's as practical as it is pretty. This and the feature lounge surround the large outdoor space created by the Merlot's layout. The master is a private and separate escape with large glazed sliding doors that can open onto your own patio.

## **Merlot**

| Living Area      | 191.43 m <sup>2</sup> |
|------------------|-----------------------|
| Garage Area      | 39.53 m <sup>2</sup>  |
| Total Floor Area | 230.96 m <sup>2</sup> |
| Home Width       | 14.75 m               |
| Home Length      | 20.21 m               |