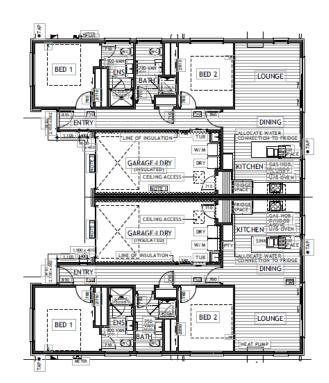

## **Duplex Rototuna Hamilton**

| Living | Area | 90 n |
|--------|------|------|
| Living | Area | 90   |

Land Area

90 m<sup>2</sup>

200 m<sup>2</sup>

The images may show features which may not be included in the standard plan or price. Your local Jennian New Home Consultant will confirm standard features and discuss your ideas. All plans remain the copyright of Jennian Homes.