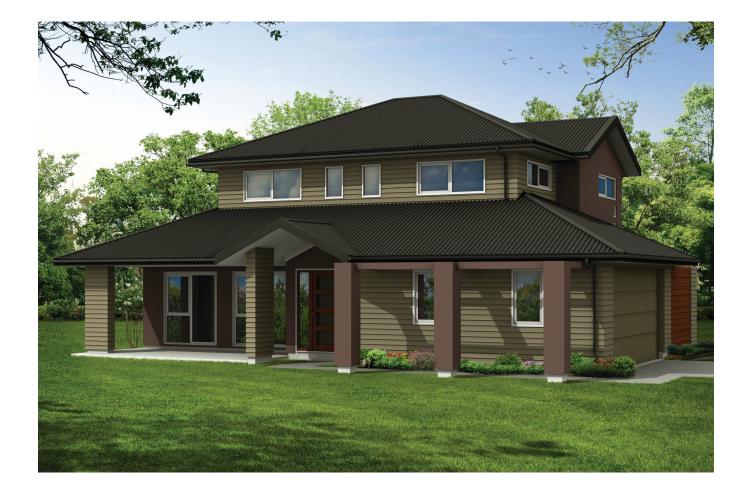

## House Plan

## Oamaru

| <b>1</b> 3 | 2 | <b>a</b> 2 | <b>L</b> 3 | ₩ 1 |
|------------|---|------------|------------|-----|
|            |   |            |            |     |

Escape to the country even when you live in the heart of the city, in this quietly classy home designed to maximise space on a traditional urban plot. The large covered outdoor area is an extension of the internal space.

## Oamaru

| Living Area      | 151.26 m <sup>2</sup> |  |
|------------------|-----------------------|--|
| Garage Area      | 37.64 m <sup>2</sup>  |  |
| Total Floor Area | 188.9 m <sup>2</sup>  |  |
| Home Width       | 9.95 m                |  |
| Home Length      | 14 m                  |  |