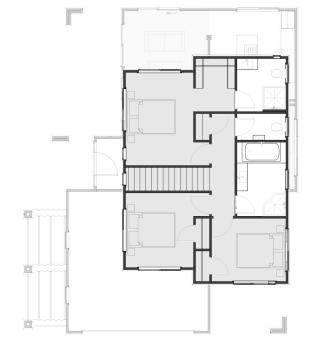

## House Plan

## Oamaru

| <b>1</b> 3 | 2 | <b>a</b> 2 | <b>L</b> 3 | ₩ 1 |
|------------|---|------------|------------|-----|
|            |   |            |            |     |

Escape to the country even when you live in the heart of the city, in this quietly classy home designed to maximise space on a traditional urban plot. The large covered outdoor area is an extension of the internal space.

## Oamaru

| Living Area      | 151.26 m <sup>2</sup> |  |
|------------------|-----------------------|--|
| Garage Area      | 37.64 m <sup>2</sup>  |  |
| Total Floor Area | 188.9 m <sup>2</sup>  |  |
| Home Width       | 9.95 m                |  |
| Home Length      | 14 m                  |  |