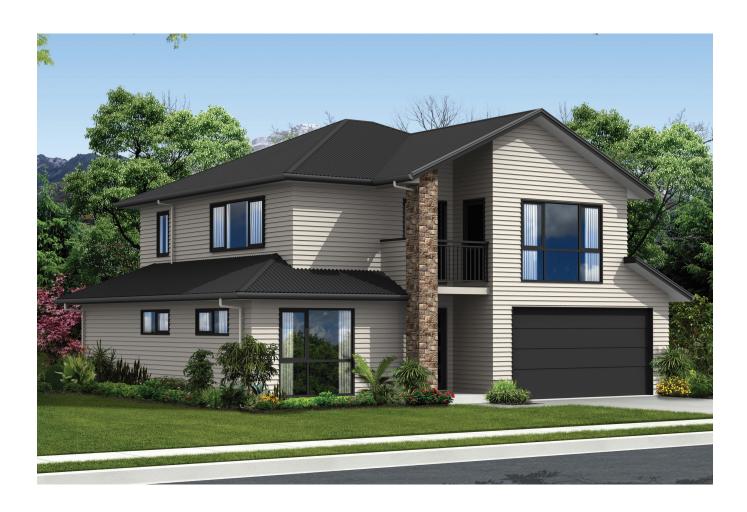

## Gold

This two-storey home features a completely open plan living area on the first floor. Two fantastic balconies lead off from this space, maximising your views from every angle. The ground floor features three good sized bedrooms, with ensuite and walk in wardrobe to the main. A compact, clever design.

| Living Area      | 180.72 m <sup>2</sup> |
|------------------|-----------------------|
| Garage Area      | 36.66 m <sup>2</sup>  |
| Total Floor Area | 217.38 m <sup>2</sup> |
| Home Width       | 10.5 m                |
| Home Length      | 12.2 m                |