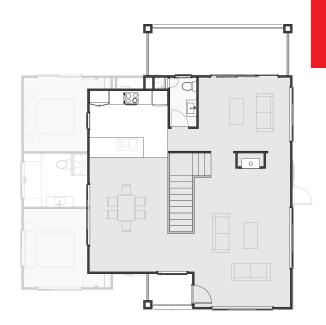

## Gold

This two-storey home features a completely open plan living area on the first floor. Two fantastic balconies lead off from this space, maximising your views from every angle. The ground floor features three good sized bedrooms, with ensuite and walk in wardrobe to the main. A compact, clever design.

| Living Area      | 180.72 m <sup>2</sup> |
|------------------|-----------------------|
| Garage Area      | 36.66 m <sup>2</sup>  |
| Total Floor Area | 217.38 m <sup>2</sup> |
| Home Width       | 10.5 m                |
| Home Length      | 12.2 m                |