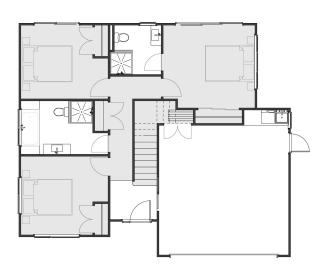

## Gold

This two-storey home features a completely open plan living area on the first floor. Two fantastic balconies lead off from this space, maximising your views from every angle. The ground floor features three good sized bedrooms, with ensuite and walk in wardrobe to the main. A compact, clever design.

| Living Area      | 180.72 m <sup>2</sup> |
|------------------|-----------------------|
| Garage Area      | 36.66 m <sup>2</sup>  |
| Total Floor Area | 217.38 m <sup>2</sup> |
| Home Width       | 10.5 m                |
| Home Length      | 12.2 m                |