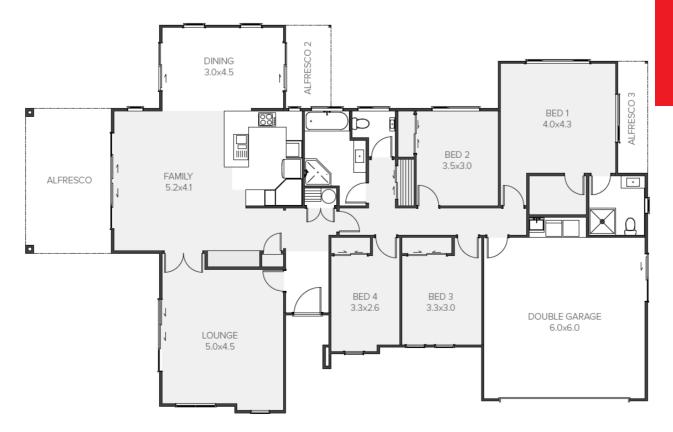

## House Plan

## **Altera**

The Altera is an inspirational four bedroom home with separate formal lounge and spacious family kitchen area, linked to a huge alfresco through sliding doors.

Add a dining space next to the kitchen and the Altera gives you everything your family needs in this home.

## **Altera**

| Living Area      | 204.63 m <sup>2</sup> |
|------------------|-----------------------|
| Garage Area      | 38.99 m <sup>2</sup>  |
| Total Floor Area | 243.62 m <sup>2</sup> |
| Home Width       | 14.45 m               |
| Home Length      | 23.2 m                |