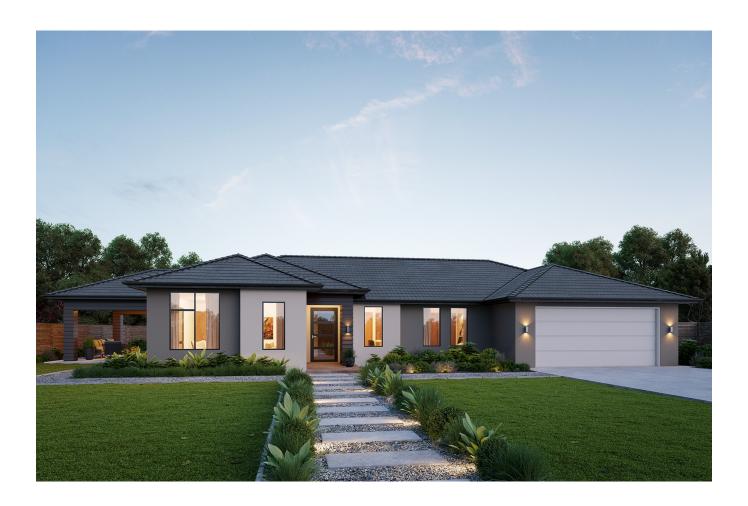

## **Altera**

The Altera is an inspirational four bedroom home with separate formal lounge and spacious family kitchen area, linked to a huge alfresco through sliding doors.

Add a dining space next to the kitchen and the Altera gives you everything your family needs in this home.

The images may show features which may not be included in the standard plan or price. Your local Jennian New Home Consultant will confirm standard features and discuss your ideas. All plans remain the copyright of Jennian Homes.