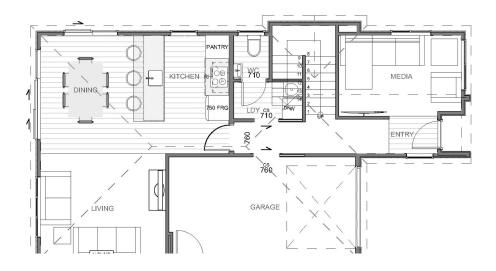

## 39 Bale Close, Papamoa

Living Area  $160 \text{ m}^2$ Land Area  $264 \text{ m}^2$ 

The images may show features which may not be included in the standard plan or price. Your local Jennian New Home Consultant will confirm standard features and discuss your ideas. All plans remain the copyright of Jennian Homes.