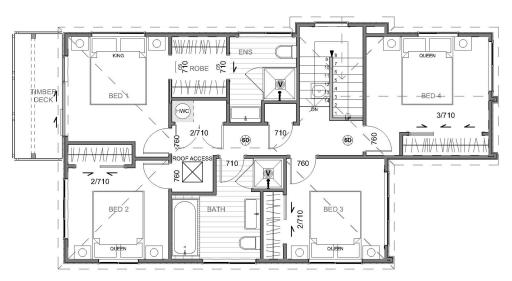

## 39 Bale Close, Papamoa

Living Area  $160 \text{ m}^2$ Land Area  $264 \text{ m}^2$ 

The images may show features which may not be included in the standard plan or price. Your local Jennian New Home Consultant will confirm standard features and discuss your ideas. All plans remain the copyright of Jennian Homes.