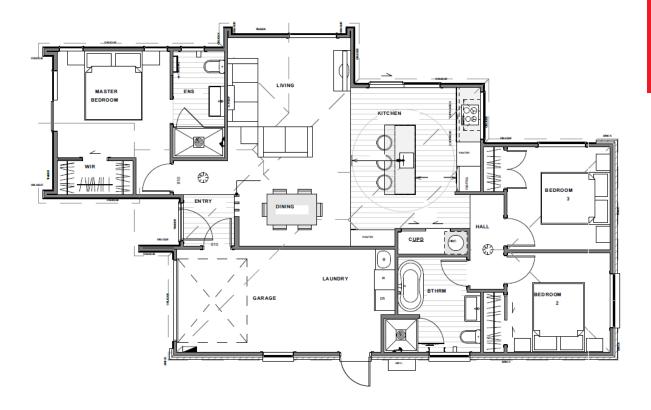

## 8 Plow Way, Papamoa, Bay of Plenty

Living Area 121 m<sup>2</sup>

Land Area 249 m<sup>2</sup>

The images may show features which may not be included in the standard plan or price. Your local Jennian New Home Consultant will confirm standard features and discuss your ideas. All plans remain the copyright of Jennian Homes.