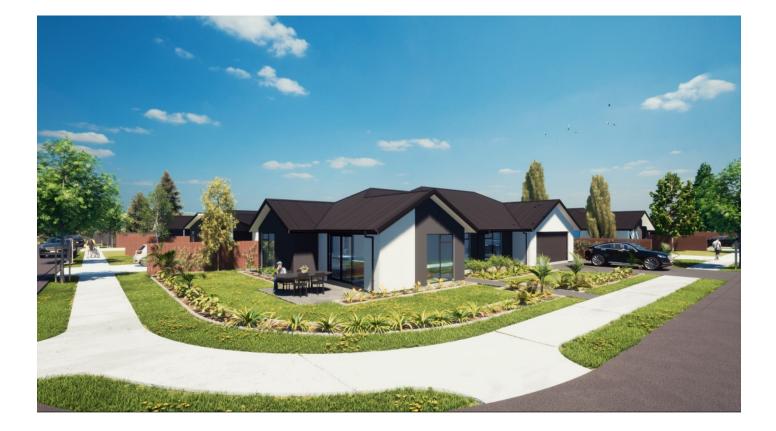

## Lot 256 The meadows Richmond Nelson

| <b>1</b> 3 | 2 | <b>a</b> 2 | <b>L</b> 2 | ₩ 2 |
|------------|---|------------|------------|-----|
|------------|---|------------|------------|-----|

If you have been looking for the easiest way to get into a brand-new home, here it is! Jennian Homes Nelson bays are proud to present this stunning turnkey package. All the planning has been done and with only a 10% deposit, this stylish three-bedroom home can be yours. Key features with this package: -10 Year Master Build Guarantee -Ply lined garage -Attic storage with access ladder -Designer kitchen & laundry with Tristone bench tops -Large open plan family area -Separate Living - Heat pump located in living room -Concrete driveway with parking bay to side - Patio from family / dining area - Landscaping package included with boundary fencing.

The images may show features which may not be included in the standard plan or price. Your local Jennian New Home Consultant will confirm standard features and discuss your ideas. All plans remain the copyright of Jennian Homes.