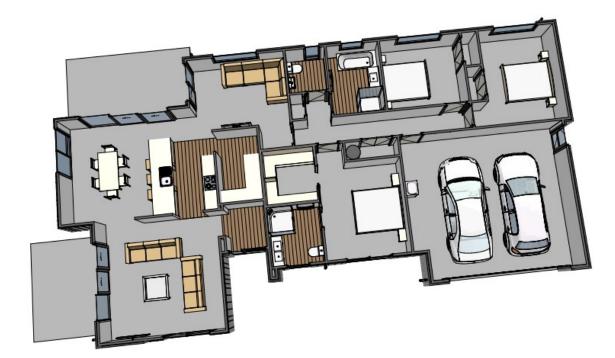

## Lot 256 The meadows Richmond Nelson

| <b>1</b> 3 | 2 | <b>a</b> 2 | <b>L</b> 2 | ₩ 2 |
|------------|---|------------|------------|-----|
|------------|---|------------|------------|-----|

If you have been looking for the easiest way to get into a brand-new home, here it is! Jennian Homes Nelson bays are proud to present this stunning turnkey package. All the planning has been done and with only a 10% deposit, this stylish three-bedroom home can be yours. Key features with this package: -10 Year Master Build Guarantee -Ply lined garage -Attic storage with access ladder -Designer kitchen & laundry with Tristone bench tops -Large open plan family area -Separate Living - Heat pump located in living room -Concrete driveway with parking bay to side - Patio from family / dining area - Landscaping package included with boundary fencing.

## Nelson Bays 8 Champion Road (The Livibrook Complex), Richmond, Nelson 7020 P 03 544 4390 E nelson@jennian.co.nz jennian.co.nz

| Living Area      | 150 m <sup>2</sup> |
|------------------|--------------------|
| Garage Area      | 36 m <sup>2</sup>  |
| Total Floor Area | 186 m <sup>2</sup> |
| Home Width       | 11.3 m             |
| Home Length      | 20.8 m             |
| Land Area        | 486 m <sup>2</sup> |

The images may show features which may not be included in the standard plan or price. Your local Jennian New Home Consultant will confirm standard features and discuss your ideas. All plans remain the copyright of Jennian Homes.