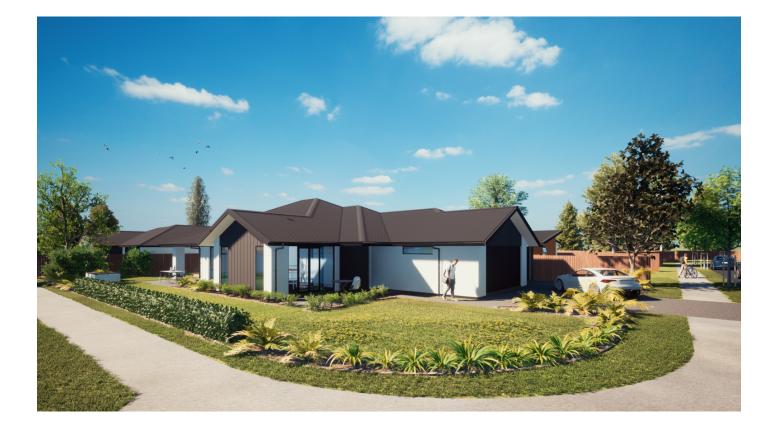

## Lot 105 The meadows Richmond Nelson

| 📫 4 🗳 2 🊔 3 🖙 2 |
|-----------------|
|-----------------|

Turnkey package - 10% down, Balance on completion LOT 105 - Big and Beautiful!! Featuring a large 696m2 corner section fully fenced and landscaped, all the hard work is done! The home is equally impressive boasting four large bedrooms, Master with ensuite and WIR, two living areas, one opening onto a covered alfresco area, rain, or sun this is an entertainers dream complete with central hub style kitchen and butler's pantry. Short of garaging? not anymore to add to the already impressive family home we have triple car garaging for that extra car, boat, or workshop space!