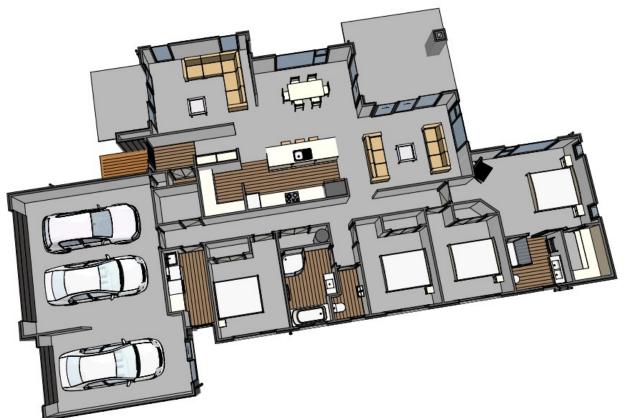

## Lot 105 The meadows Richmond Nelson

| 📫 4 🗳 2 🊔 3 🖙 2 |
|-----------------|
|-----------------|

Turnkey package - 10% down, Balance on completion LOT 105 - Big and Beautiful!! Featuring a large 696m2 corner section fully fenced and landscaped, all the hard work is done! The home is equally impressive boasting four large bedrooms, Master with ensuite and WIR, two living areas, one opening onto a covered alfresco area, rain, or sun this is an entertainers dream complete with central hub style kitchen and butler's pantry. Short of garaging? not anymore to add to the already impressive family home we have triple car garaging for that extra car, boat, or workshop space!

| Living Area      | 196 m <sup>2</sup> |
|------------------|--------------------|
| Garage Area      | 54 m <sup>2</sup>  |
| Total Floor Area | 250 m <sup>2</sup> |
| Home Width       | 15.4 m             |
| Home Length      | 25 m               |
| Land Area        | 696 m <sup>2</sup> |