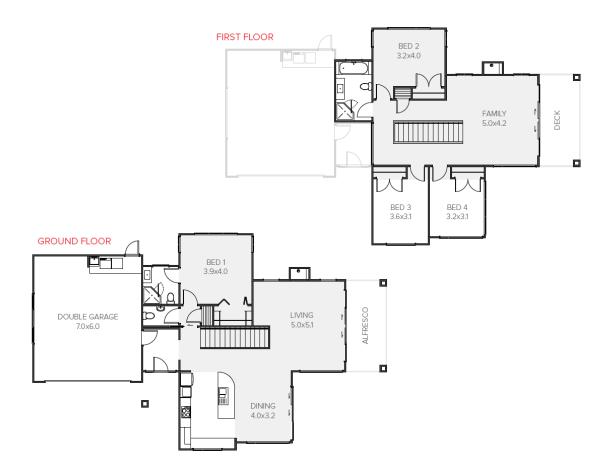

## House Plan

## **Uptown**

| Living Area      | 213.64 m <sup>2</sup> |
|------------------|-----------------------|
| Garage Area      | 44.1 m <sup>2</sup>   |
| Total Floor Area | 257.74 m <sup>2</sup> |
| Home Width       | 12.19 m               |
| Home Length      | 19.9 m                |