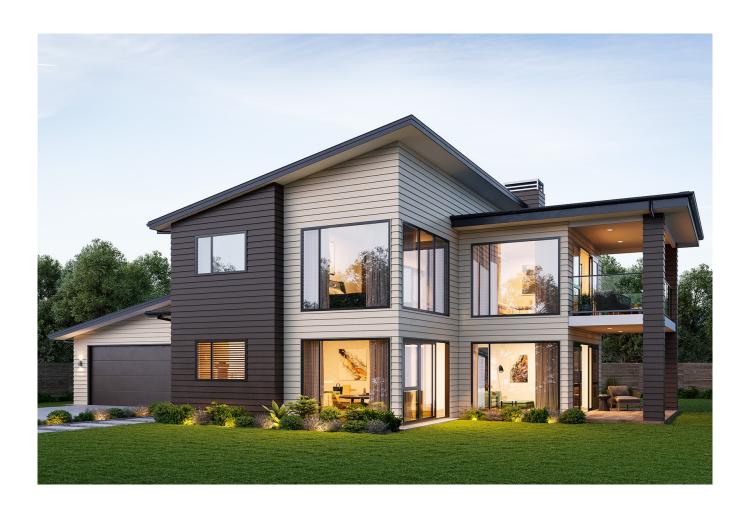

## **Uptown**

Uptown and upbeat – this two-storey mono-pitch weatherboard home with feature cladding to columns is pure wow factor. Extensive use of full height glazing floods interior space with light, and creates a jewel box effect at night.

## **Uptown**

| Living Area      | 213.64 m <sup>2</sup> |
|------------------|-----------------------|
| Garage Area      | 44.1 m <sup>2</sup>   |
| Total Floor Area | 257.74 m <sup>2</sup> |
| Home Width       | 12.19 m               |
| Home Length      | 19.9 m                |