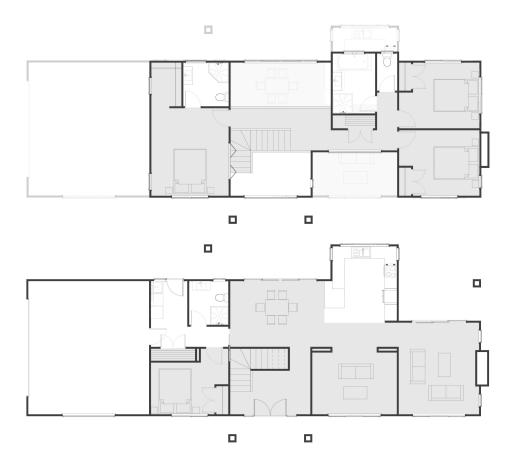

## House Plan

## **Avalon**

Jennian presents your perfect country estate home. From the double height entry, walk through into a spacious dining-kitchen area with family room and a separate formal lounge with fireplace. With two alfresco areas you have plenty of entertaining options to choose from. The fourth bedroom with adjacent bathroom is perfect for your guests. Upstairs, find the master bedroom with ensuite and two serviced double bedrooms. Look down from the passage 'bridge' into the entry and dining spaces.

## **A**valon

| Living Area      | 217.97 m <sup>2</sup> |
|------------------|-----------------------|
| Garage Area      | 41.48 m <sup>2</sup>  |
| Total Floor Area | 259.45 m <sup>2</sup> |
| Home Width       | 9.83 m                |
| Home Length      | 23 m                  |