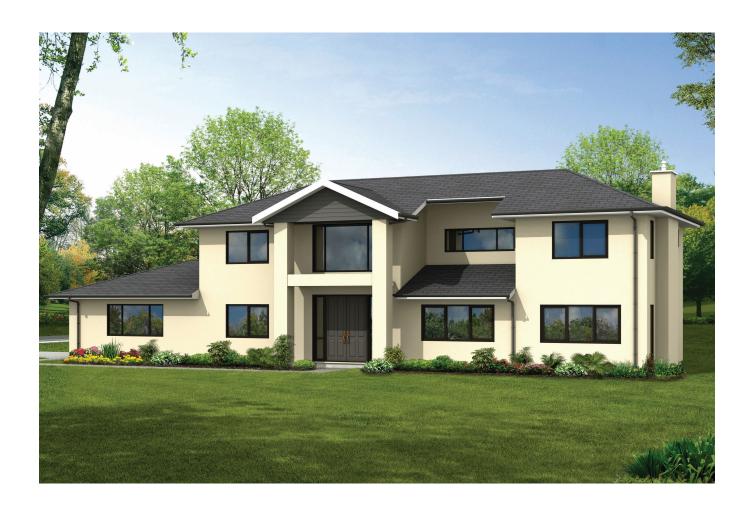

## **Avalon**

Jennian presents your perfect country estate home. From the double height entry, walk through into a spacious dining-kitchen area with family room and a separate formal lounge with fireplace. With two alfresco areas you have plenty of entertaining options to choose from. The fourth bedroom with adjacent bathroom is perfect for your guests. Upstairs, find the master bedroom with ensuite and two serviced double bedrooms. Look down from the passage 'bridge' into the entry and dining spaces.