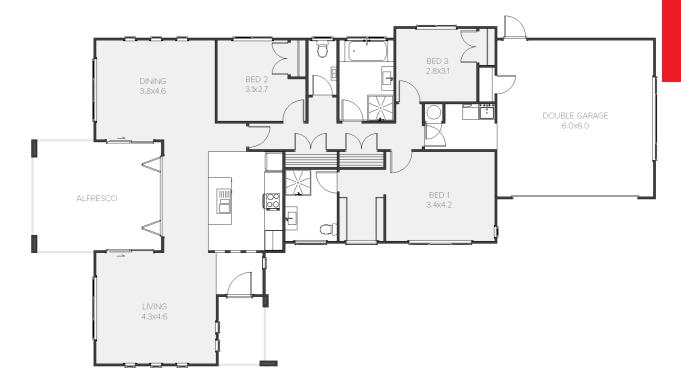

## House Plan

## Windermere

| Living Area      | 167.99 m <sup>2</sup> |
|------------------|-----------------------|
| Garage Area      | 37.82 m <sup>2</sup>  |
| Total Floor Area | 205.81 m <sup>2</sup> |
| Home Width       | 13.08 m               |
| Home Length      | 24 m                  |

The images may show features which may not be included in the standard plan or price. Your local Jennian New Home Consultant will confirm standard features and discuss your ideas. All plans remain the copyright of Jennian Homes.