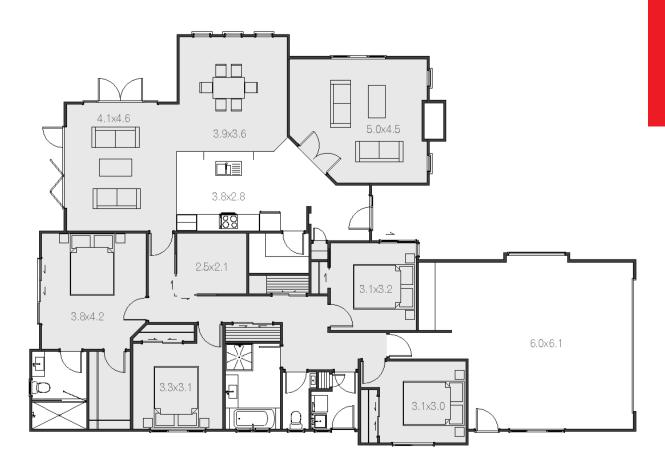

## House Plan

## **Fifeshire**

Contemporary inside and out, the Fifeshire features a separate formal lounge with raking ceilings and fireplace, 2.7 metre ceilings to family living areas and trendy bi-fold doors to outside.

## **Fifeshire**

| Living Area      | 200.92 m <sup>2</sup> |
|------------------|-----------------------|
| Garage Area      | 44.64 m <sup>2</sup>  |
| Total Floor Area | 245.56 m <sup>2</sup> |
| Home Width       | 14.95 m               |
| Home Length      | 22.37 m               |