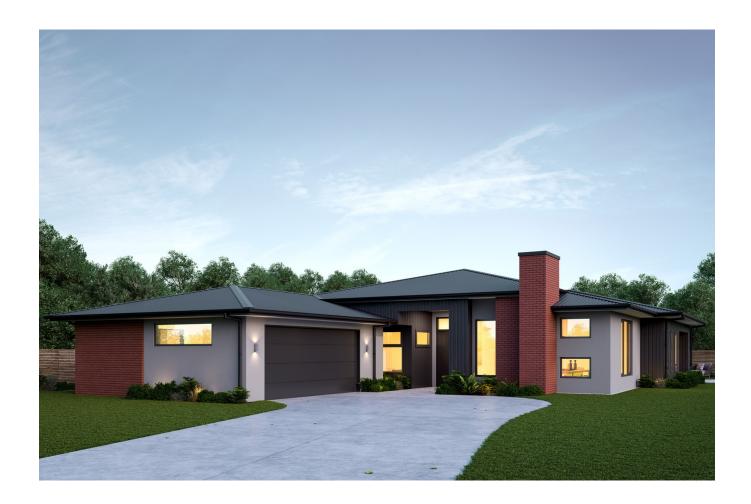

## **Fifeshire**

Contemporary inside and out, the Fifeshire features a separate formal lounge with raking ceilings and fireplace, 2.7 metre ceilings to family living areas and trendy bi-fold doors to outside.

## **Fifeshire**

| Living Area      | 200.92 m <sup>2</sup> |
|------------------|-----------------------|
| Garage Area      | 44.64 m <sup>2</sup>  |
| Total Floor Area | 245.56 m <sup>2</sup> |
| Home Width       | 14.95 m               |
| Home Length      | 22.37 m               |