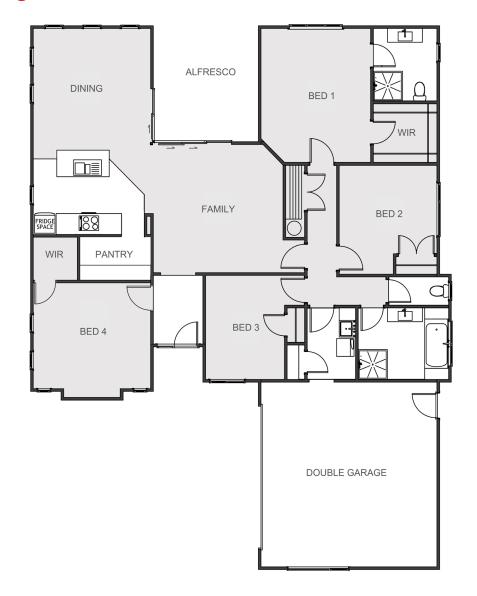

The three bedroom plan has a separate formal lounge. The four bedroom plan includes a walk in pantry in the kitchen.

## 65 Gladstone Terrace, Invercargill

| Living      | 151m <sup>2</sup>   |
|-------------|---------------------|
| Garage      | 43.25m <sup>2</sup> |
| Alresco     | 6.65m <sup>2</sup>  |
| Total       | 201m <sup>2</sup>   |
| Home Width  | 14.40m              |
| Home Length | 18.30m              |
| Land Area   | 509m <sup>2</sup>   |