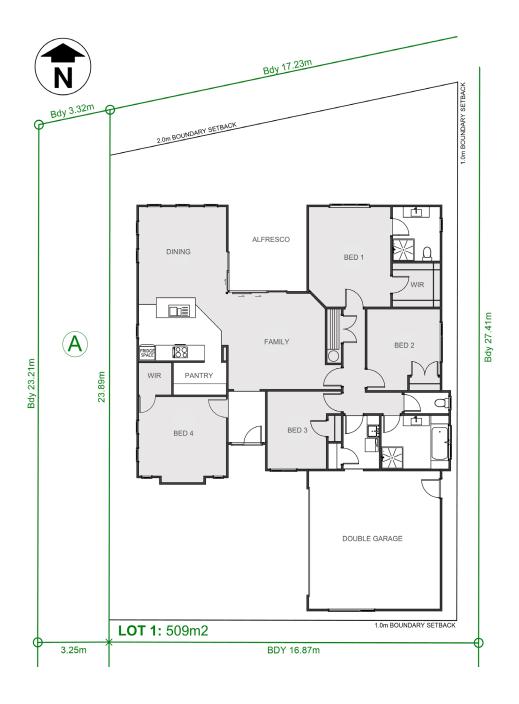

## 65 Gladstone Terrace, Invercargill

| Living      | 151m <sup>2</sup>   |
|-------------|---------------------|
| Garage      | 43.25m <sup>2</sup> |
| Alresco     | 6.65m <sup>2</sup>  |
| Total       | 201m <sup>2</sup>   |
| Home Width  | 14.40m              |
| Home Length | 18.30m              |
| Land Area   | 509m <sup>2</sup>   |

### 65 Gladstone Terrace, Invercargill

| Living      | 151m²               |
|-------------|---------------------|
| Garage      | 43.25m <sup>2</sup> |
| Alresco     | 6.65m <sup>2</sup>  |
| Total       | 201m <sup>2</sup>   |
| Home Width  | 14.40m              |
| Home Length | 18.30m              |
| Land Area   | 509m <sup>2</sup>   |