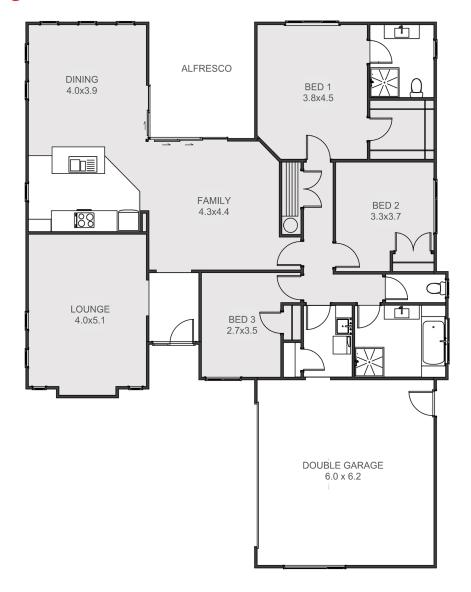

The three bedroom plan has a separate formal lounge. The four bedroom plan includes a walk in pantry in the kitchen.

### 65 Gladstone Terrace, Invercargill

| Living      | 151m²               |
|-------------|---------------------|
| Garage      | 43.25m <sup>2</sup> |
| Alresco     | 6.65m <sup>2</sup>  |
| Total       | 201m <sup>2</sup>   |
| Home Width  | 14.40m              |
| Home Length | 18.30m              |
| Land Area   | 509m <sup>2</sup>   |