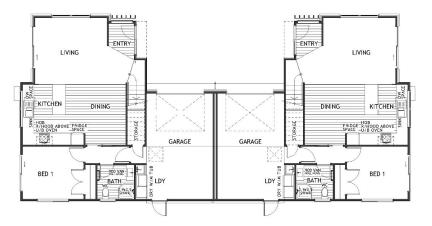

pen for viewing:** Monday to Friday 9am–3pm, or by appointment.

Enjoy the epitome of contemporary living with this stunning new urban Display Home in the heart of Whakatane.

Features include:

- High specification, modern kitchen
- Spacious open-plan living
- 3 bedrooms, 2 living rooms
- Seamless indoor/outdoor flow
- Spacious 160m<sup>2</sup> floor area
- Central location offering accessibility to amenities and shops

If you're looking for a low maintenance, lock up and leave residence, then this one is for you!

## Jennian Homes Whakatane

11 Landing Road, Whakatane 3120 E whakatane@jennian.co.nz

#### **Nicola Doherty**

**P** 021 0241 1002

E nicdoherty@jennian.co.nz



jennian.co.nz

## Why Choose Jennian

## 160m<sup>2</sup> | 3 bdrm

#### **FIRST FLOOR**



#### **GROUND FLOOR**



#### Get the home you've always wanted

No one knows your dreams and aspirations better than you.

At Jennian Homes, we work alongside you to craft a new home that reflects your personality and suits your lifestyle.

Contact us today to see how we can help you get the home you've always wanted.

#### **Nicola Doherty**

- **P** 021 0241 1002
- E nicdoherty@jennian.co.nz





# ٢

#### 40 years

We have been building the homes New Zealanders love for more than 40 years, so you can rest assured you're in safe hands when you choose Jennian Homes.



#### **Peace of mind**

Jennian Franchisees offer a 36 month defects warranty. That's a whopping 24 months longer than the current industry standard. For you, that's real peace of mind.



#### 100% kiwi

We only deal with New Zealand's leading