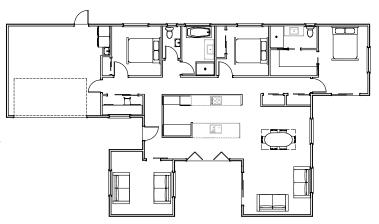

# Lot 2, Jensen Drive, Waipukurau

If you're looking for a home that offers an indoor-outdoor flow, our Arataki design is for you. The open plan living area is heart of the home and the contemporary kitchen serves up easy everyday living while catering to keen entertainers.