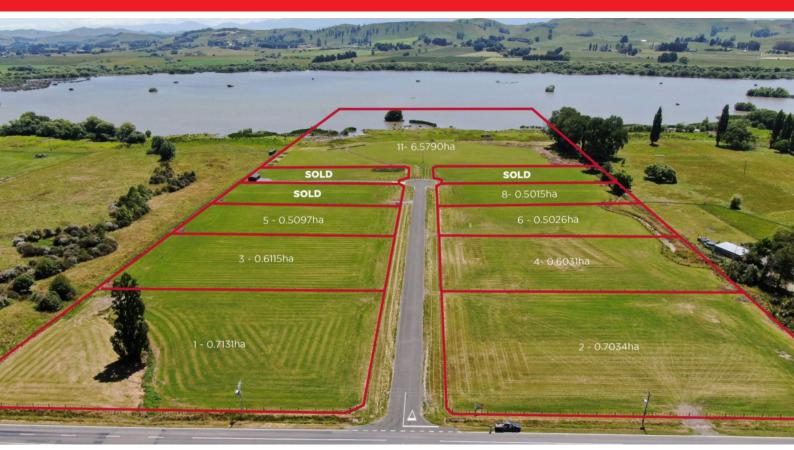

## Jensen Drive, Waipukurau

#### Lakeside living at its finest

Welcome to Jensen Drive, an exclusive lakeside subdivision nestled off Racecourse Road, only 3km to Waipukurau.

An incredible opportunity for you to own a piece of paradise in this sought-after location. This is your chance to embrace the serene beauty of lake Hatuma and create the home of your dreams.

The Jensen Drive subdivision offers the best of both worlds - the tranquility of lakeside living combined with the convenience of proximity to the Waipukurau township.

This is a once-in-a-lifetime opportunity to secure your own slice of lakeside paradise.