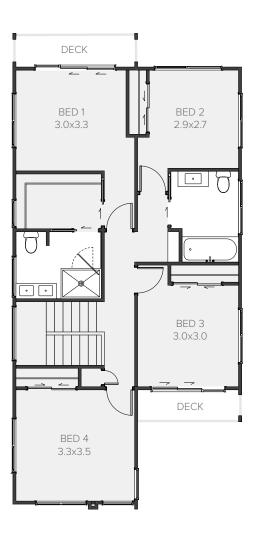

## Lockheed

| Living      | 132.63m <sup>2</sup> |
|-------------|----------------------|
| Garage      | 17.60m <sup>2</sup>  |
| Alfresco    | 10.32m <sup>2</sup>  |
| Total       | 160.53m <sup>2</sup> |
| Home Width  | 6.80m                |
| Home Length | 14.15m               |