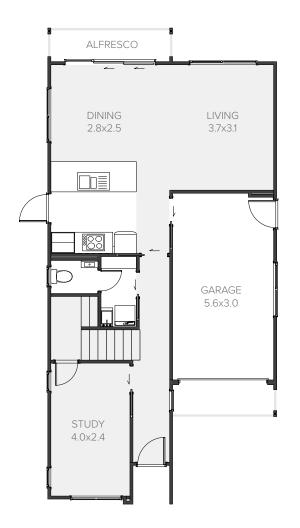

## Lockheed

| Living      | 132.63m <sup>2</sup> |
|-------------|----------------------|
| Garage      | 17.60m <sup>2</sup>  |
| Alfresco    | 10.32m <sup>2</sup>  |
| Total       | 160.53m <sup>2</sup> |
| Home Width  | 6.80m                |
| Home Length | 14.15m               |